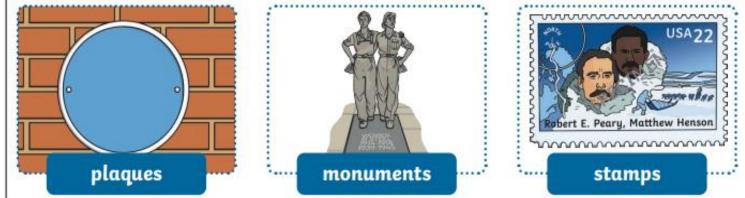

## **Remembering Significant People**

**Significant** people are people who have made important **achievements**. They are often remembered in different ways.