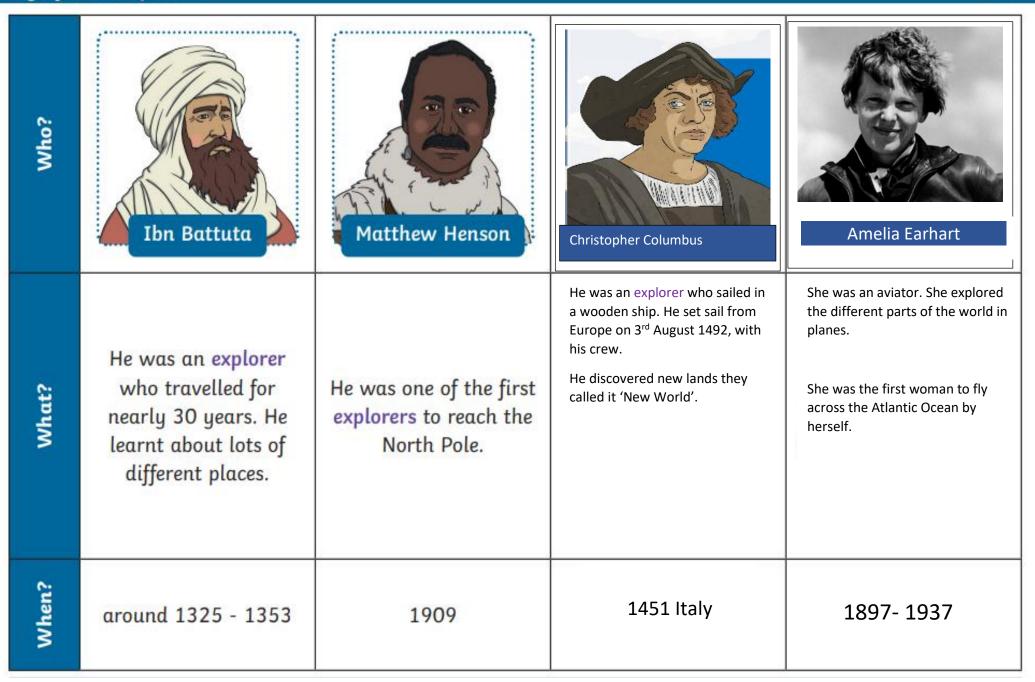

## **Remembering Significant People**

**Significant** people are people who have made important **achievements**. They are often remembered in different ways.